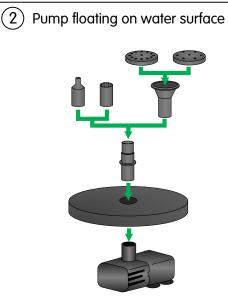

# Sunjet 150+

The Sunjet 150+ can be placed under water or can float on the water surface. Your choice will depend on the water depth and type of reservoir used. If the water depth is shallow, we suggest the under water assembly. For deeper reservoirs or ponds, you will need to use the floating assembly.