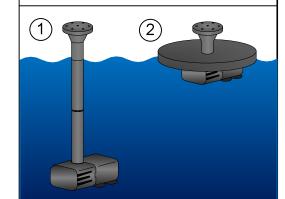

# Sunjet 150+

The Sunjet 150+ can be placed under water or can float on the water surface. Your choice will depend on the water depth and type of reservoir used. If the water depth is shallow, we suggest the under water assembly. For deeper reservoirs or ponds, you will need to use the floating assembly.