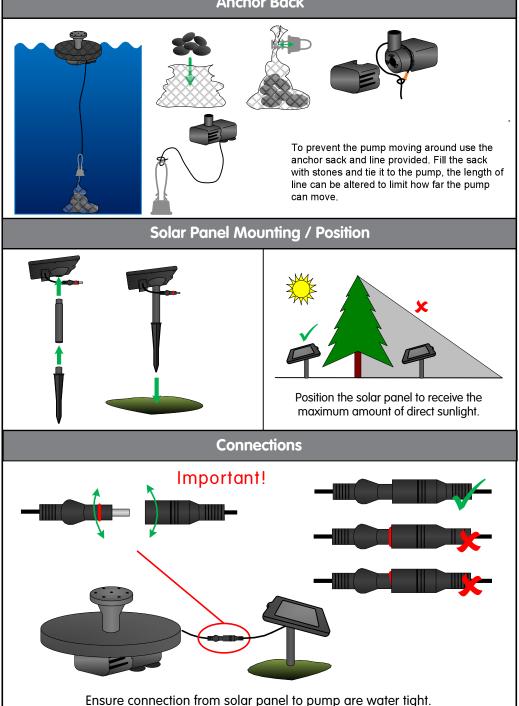

### **Anchor Back**



#### Performance

This product is designed primarily to operate in summer months but will also work in spring and autumn provided there is good sunshine. Performance is directly related to the amount and strength of sunlight received.



#### Maintenance



To maintain optimum performance, regularly clean the solar panel using water or glass cleaner in conjunction with a non-abrasive sponge or cloth.

Thank you for purchasing this Smart Solar fountain.Register your Product Here:https://smartlivinghg.com/wp/customer-service/product-registration/FAQs are available online along with step by step video tutorials to help you with pumpcleaning and solar kit assembly.Visit: https://smartlivinghg.com/wp/customer-service/faq/

| PROBLEM                                             | RESOLUTION (an