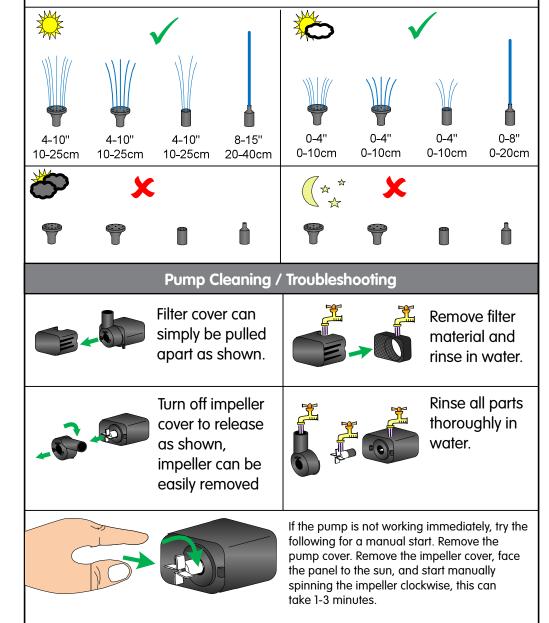

#### Performance

This product is designed primarily to operate in summer months but will also work in spring and autumn provided there is good sunshine. Performance is directly related to the amount and strength of sunlight received.

| PROBLEM                                             | RESOLUTION (and page for reference)                                                                                                                                                                                                                                                                                                  |
|-----------------------------------------------------|--------------------------------------------------------------------------------------------------------------------------------------------------------------------------------------------------------------------------------------------------------------------------------------------------------------------------------------|
| The fountain is in sun but the pump is not working. | <ol> <li>Ensure the connectors from the pump to the solar panel are<br/>secure - see pg. 2</li> <li>Ensure the pump is connected to the tube securely - see pg. 1</li> <li>Try Manual Pump Start - pg 3</li> <li>There may be an air bubble in the tube. Try pouring water<br/>down the tube to force out the air bubble.</li> </ol> |